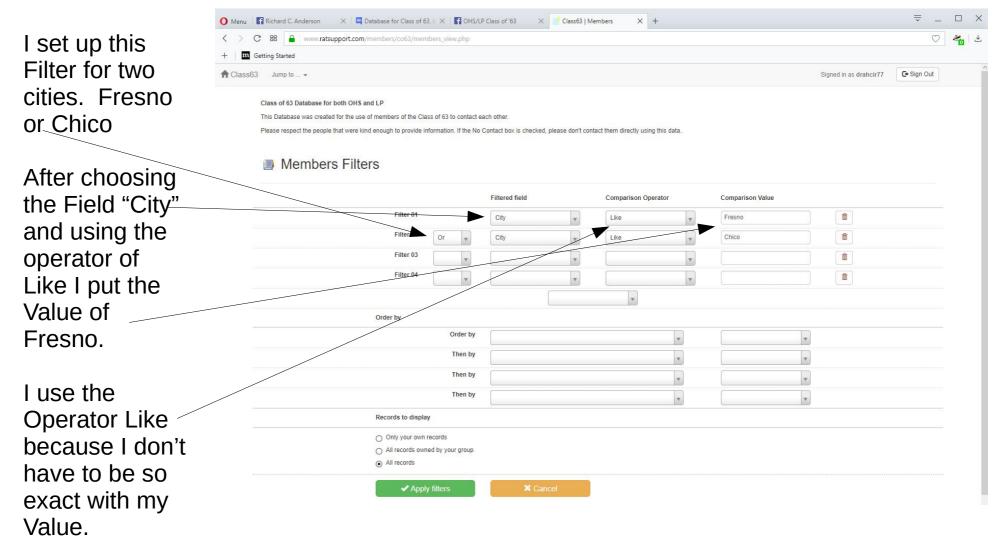

You can use Filters in a number of ways and I am going to show only simple Filters.

You can Filter the Class of 63 Database on Multiple fields with and , or as a separator for the choices.

Please respect the people that were kind enough to provide information. If the No Contact box is checked, please don't contact them directly using this data.

#### Members Filters

|                                               | Filtered field | Comparison Operator | Comparison Value |          |
|-----------------------------------------------|----------------|---------------------|------------------|----------|
| Filter 01                                     |                |                     |                  | <b></b>  |
| Filter 02                                     |                |                     |                  |          |
| Filter 03                                     |                |                     |                  | <b>a</b> |
| Filter 04                                     |                | v                   |                  | <b>a</b> |
|                                               |                | •                   |                  |          |
| Order by                                      |                |                     |                  |          |
| Order by                                      |                | Ŧ                   |                  |          |
| Then by                                       |                | *                   |                  |          |
| Then by                                       |                | *                   |                  |          |
| Then by                                       |                | *                   |                  |          |
| Records to display                            |                |                     |                  |          |
| O Only your own records                       |                |                     |                  |          |
| <ul> <li>All records owned by year</li> </ul> | our group      |                     |                  |          |