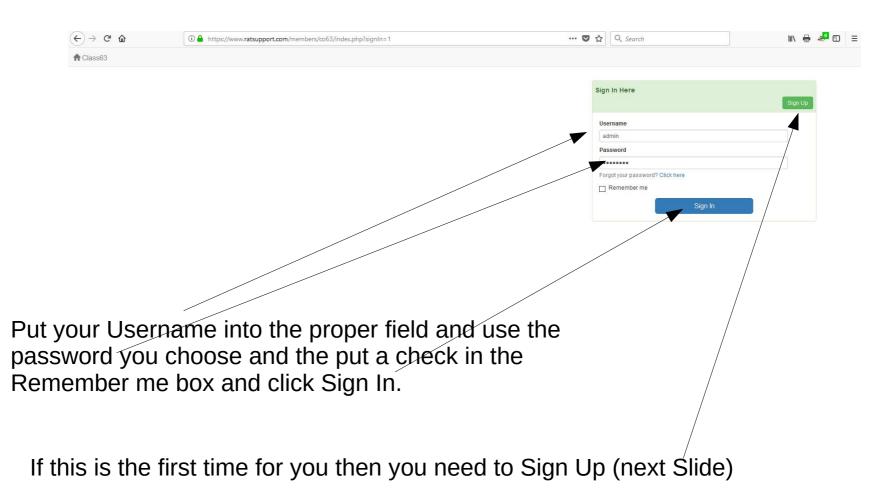

#### How to use the Class '63 DB



## Discussion

- This Database is created to allow the OHS and LP Classmates of 1963 to have a way to contact each other.
- The Database is as secure as one can make it.
- Only Administrators can edit or enter information.
- Anyone that signs up for Ratsupport.com's Members only and is a Class of '63 classmate will have a link to the database, they will be able to view the data.

## Requirements

• To view or administer the data you must be a member of the Ratsupport.com Members only Area. You can register and then become a member.

Register to get into Members Only Area of Rat support.com

• You will also have to sign up / sign in to the database.

# Sign In for Database Use



# Sign Up

This form is easy to understand. You will need to choose a Username and Password and enter your Email Address and Full Name, Address, City and State.

Then Click the Sign Up button and wait for approval. You will be sent an email telling you have been approved.

| Username      |                                                |                                                                                            |
|---------------|------------------------------------------------|--------------------------------------------------------------------------------------------|
| Username      |                                                |                                                                                            |
|               | ready exists or is inv<br>