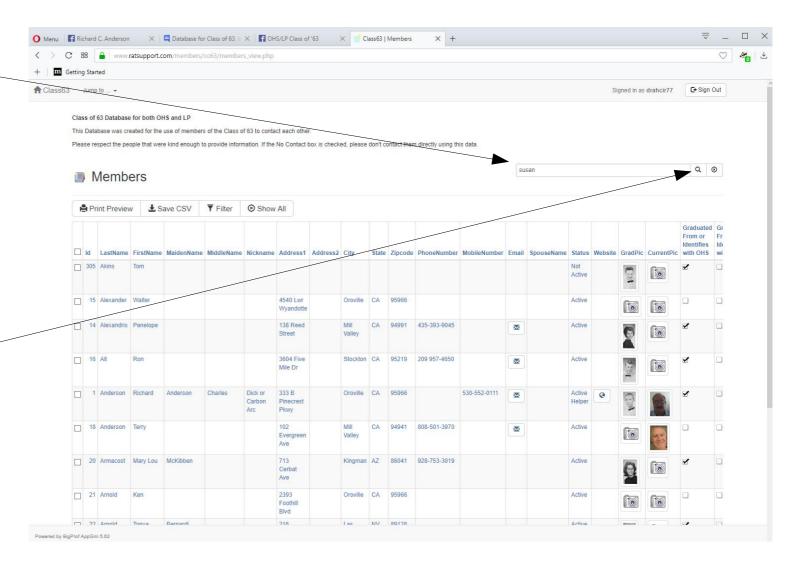

I put the characters susan – into the Quick Search Field.

To get the quick search to work you will need to hit the Enter key or you can just click on the Search Icon

As you can see the result of the search found all the records with susan.

Please note it also found Darrell Doane's record because he is the spouce of Susan Doane.

|      | 88       | A www                        | ratsupport.c  |                  | co63/member      | s_view.php     |                                      |              |             |           |            |                     |              |       |               |                  |         |             |            |                                                | $\bigcirc$ |
|------|----------|------------------------------|---------------|------------------|------------------|----------------|--------------------------------------|--------------|-------------|-----------|------------|---------------------|--------------|-------|---------------|------------------|---------|-------------|------------|------------------------------------------------|------------|
| ttin | ng St    | arted                        |               |                  |                  |                |                                      |              |             |           |            |                     |              |       |               |                  |         |             |            |                                                |            |
|      | Jun      | np to 👻                      |               |                  |                  |                |                                      |              |             |           |            |                     |              |       |               |                  | Sigr    | ned in as d | rahcir77   | C+ Sign Or                                     | ut         |
|      |          |                              |               |                  |                  |                |                                      |              |             |           |            |                     |              |       |               |                  |         |             |            |                                                |            |
|      |          | f 63 Databas<br>tabase was c |               | HS and LP        | s of the Class c | of 63 to conta | ct each other                        |              |             |           |            |                     |              |       |               |                  |         |             |            |                                                |            |
| le   | ase      | respect the pe               | eople that we | re kind enough t | o provide inform | nation. If the | No Contact b                         | ox is checke | d, please d | ton't cor | ntact them | directly using this | data.        |       |               |                  |         |             |            |                                                |            |
|      |          |                              |               |                  |                  |                |                                      |              |             |           |            |                     |              |       |               |                  |         |             |            | 0.0                                            |            |
|      |          | Memb                         | ers           |                  |                  |                |                                      |              |             |           |            |                     |              | SUS   | 30            |                  |         |             |            | Q 😣                                            | )          |
|      |          |                              |               |                  |                  |                |                                      |              |             |           |            |                     |              |       |               |                  |         |             |            |                                                |            |
| 1    | <b>P</b> | Print Previe                 | w 🛓 S         | ave CSV          | <b>Filter</b>    | ⊗ Show         | All                                  |              |             |           |            |                     |              |       |               |                  |         |             |            |                                                |            |
|      | ] Id     | LastName                     | FirstName     | MaidenName       | MiddleName       | Nickname       | Address1                             | Address2     | City        | State     | Zipcode    | PhoneNumber         | MobileNumber | Email | SpouseName    | Status           | Website | GradPic     | CurrentPic | Graduated<br>From or<br>Identifies<br>with OHS | F          |
|      | ]        | 7 Doane                      | Susan         | Talbitzer        |                  | SDoane         | 4279 W.<br>Amherst<br>Ave            |              | Fresno      | CA        | 93722      | 559-276-2377        |              |       | Darrell Doane | Active           |         |             | (00)       | ⊻                                              | C          |
|      | 1        | 8 Doane                      | Darrell       | Doane            |                  |                | 4279 W.<br>Amherst<br>Ave            |              | Fresno      | CA        | 93722      | 559-276-2377        |              |       | Susan Doane   | Active           |         | Ð           | 1          | 2                                              | C          |
|      | ] 10     | 4 Girad                      | Susan         | Marcyan          |                  |                | 7135 Ithcy<br>Acres                  |              | Roseville   | CA        | 95661      |                     |              |       |               | Active           |         | e           | 6          | 2                                              | E          |
|      | ] 14     | 5 Leach                      | Susan         | Morrow           |                  |                | 21780<br>County Rd<br>3              |              | Lindon      | CO        | 80740      | 719-768-3266        |              |       |               | Active<br>Helper |         | 9           | E.         | 2                                              | C          |
|      | ] 17     | 0 Mohoff                     | Susan         | Ingram           |                  |                | 12245 Alta<br>Mesa                   |              | Auburn      | CA        | 95603      |                     |              |       |               | Active           |         | 0           | 6          | 2                                              | C          |
|      | ] 18     | 8 Ogle                       | Susan         |                  |                  |                | 5491<br>Carrollwood<br>Meadows<br>Dr | 1            | Tampa       | FL        | 33625      |                     |              |       |               | Active           |         | Q           | 6          | 2                                              | E          |
|      | 28       | 6 Zancanella                 | Susan         | Lane             |                  |                | 1540<br>Manchester                   |              | Chico       | CA        | 95926      |                     |              |       |               | Active           |         | 0           | 10         | ⊻                                              | C          |