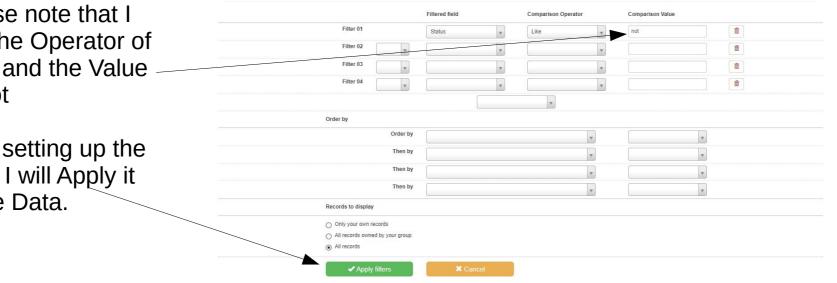

I set up this Filter to get all records with a Status of "Not Active"

Please note that I use the Operator of Like and the Value of Not

After setting up the Filter I will Apply it to the Data.

This Database was created for the use of members of the Class of 63 to contact each other