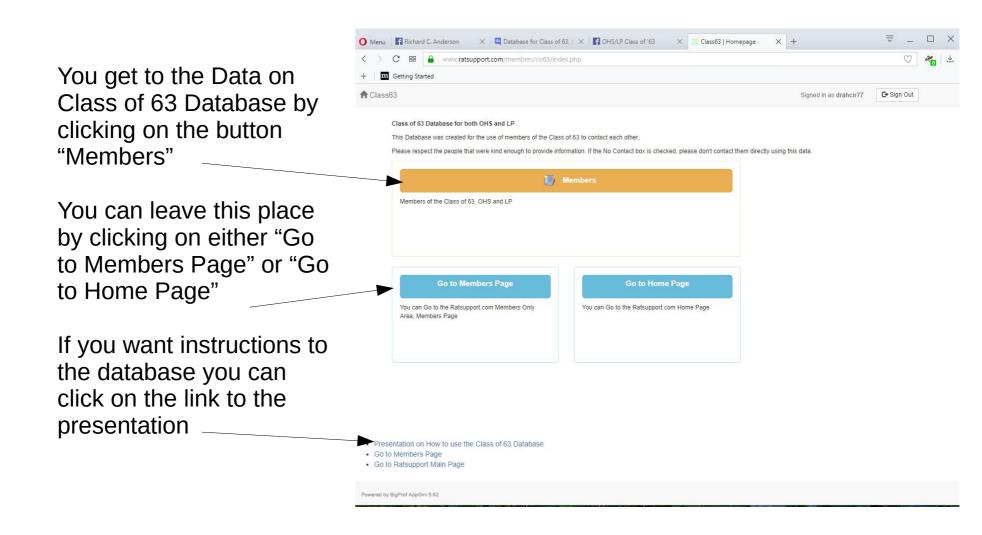

#### **Update Profile**

|                                                                     |                                                                                                     |                                   | Signed in as drahcir77 | C Sign Out |
|---------------------------------------------------------------------|-----------------------------------------------------------------------------------------------------|-----------------------------------|------------------------|------------|
| Class of 63 Database for both OHS and LP                            |                                                                                                     |                                   |                        |            |
| This Database was created for the use of members of the Cla         | ss of 63 to contact each other.<br>Iformation. If the No Contact box is checked, please don't conta | t them directly using this data   |                        |            |
| rease respect the people that were kind enough to provide i         | normation. In the No Contact box is checked, please don't conta                                     | a dieni directiy doing diro data. |                        |            |
|                                                                     | Members                                                                                             | /                                 |                        |            |
| Members of the Class of 63, OHS and LP                              |                                                                                                     |                                   |                        |            |
|                                                                     |                                                                                                     |                                   |                        |            |
|                                                                     |                                                                                                     |                                   |                        |            |
|                                                                     |                                                                                                     |                                   |                        |            |
| Go to Members Page                                                  | Go to Home Page                                                                                     |                                   |                        |            |
| You can Go to the Ratsupport.com Members Only<br>Area, Members Page | You can Go to the Ratsupport.com Home Page                                                          |                                   |                        |            |
|                                                                     |                                                                                                     |                                   |                        |            |
|                                                                     |                                                                                                     |                                   |                        |            |
|                                                                     |                                                                                                     |                                   |                        |            |

To update your Profile in the Class of 63 Database you should click on your user name. In my case it is drahcir77.

## More on Update Profile

As you can see you can fill in any of the data you want to update and then Save.

To leave this / page just click in the Class63 Logo.

You can also use the Jump To drop down to get to the Members (Class of 63 Database)